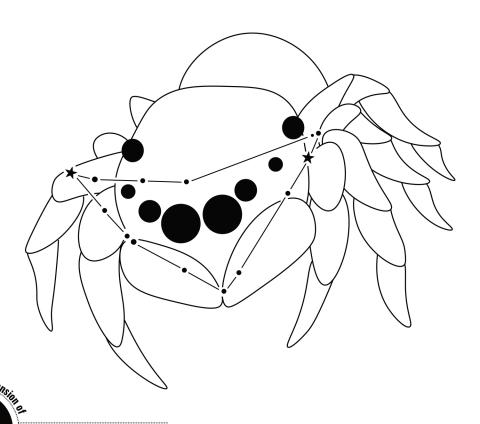

#### THE ZIGZAG SPIDER

Cancer is

THE GOLDENROD (RAB SPIDER

Cheers! with Chelsea

cheerswithchelsea.com