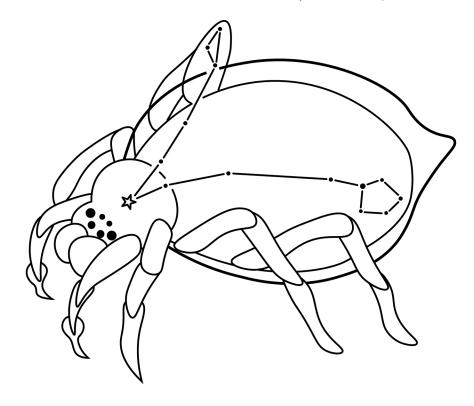

## Aquarius is

THE JORO SPIDER

Pisces is

THE DIVING BELL SPIDER

Cheers! with Chelsea

cheerswithchelsea.com