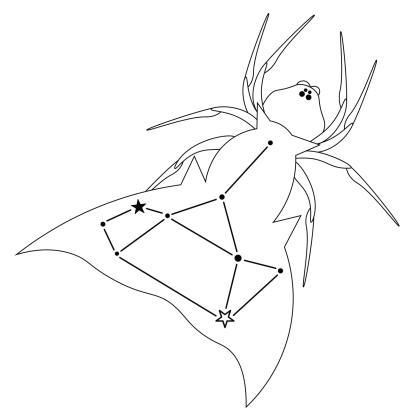

Aries is



THE ARMOURED SPIDER





THE CURVED SPINY SPIDER



Cheers! with Chelsea

## Gemini is



#### THE ZIGZAG SPIDER





Cancer is



THE GOLDENROD (RAB SPIDER

Cheers! with Chelsea

cheerswithchelsea.com



# Virgo is THE VELVET SPIDER

Leo is



THE REGAL JUMPING SPIDER



## Libra is



### THE MIRROR SPIDER





Scorpio is



THE RAVINE TRAPDOOR SPIDER

Cheers! with Chelsea

cheerswithchelsea.com

Interactive Extension



Sagittarius is



THE ARROW-SHAPED SPIDER





#### THE HIMALAYAN JUMPING SPIDER



Cheers! with Chelsea

cheerswithchelsea.com

## Aquarius is



THE JORO SPIDER





Pisces is



THE DIVING BELL SPIDER

Cheers! with Chelsea

cheerswithchelsea.com