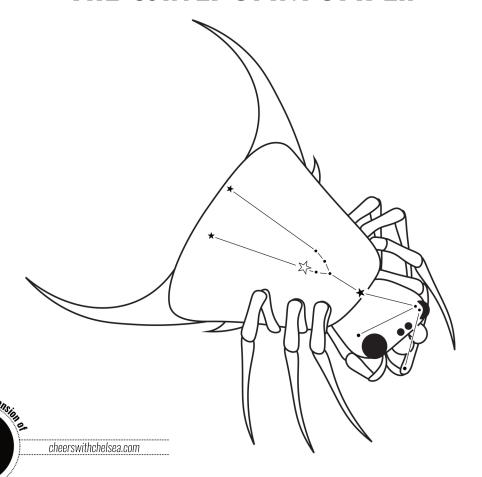

Aries is



THE ARMOURED SPIDER





THE CURVED SPINY SPIDER



Cheers! with Chelsea

## Gemini is



#### THE ZIGZAG SPIDER





Cancer is



THE GOLDENROD (RAB SPIDER

Cheers! with Chelsea

cheerswithchelsea.com



# Virgo is THE VELVET SPIDER

Leo is



THE REGAL JUMPING SPIDER



## Libra is



### THE MIRROR SPIDER





Scorpio is



THE RAVINE TRAPDOOR SPIDER

Cheers! with Chelsea

cheerswithchelsea.com

Interactive Extension



Sagittarius is



THE ARROW-SHAPED SPIDER





#### THE HIMALAYAN JUMPING SPIDER



Cheers! with Chelsea

cheerswithchelsea.com

## Aquarius is



THE JORO SPIDER





Pisces is



THE DIVING BELL SPIDER

Cheers! with Chelsea

cheerswithchelsea.com