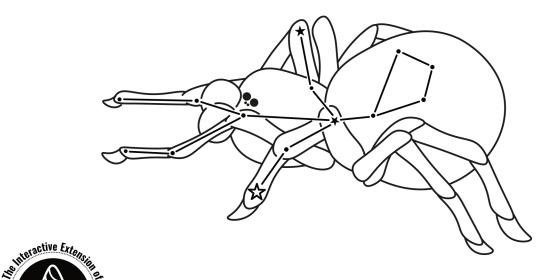

Aries is



THE ARMOURED SPIDER





THE CURVED SPINY SPIDER



Cheers! with Chelsea

## Gemini is



#### THE ZIGZAG SPIDER





Cancer is



THE GOLDENROD (RAB SPIDER

Cheers! with Chelsea

cheerswithchelsea.com



# Virgo is THE VELVET SPIDER

Leo is



THE REGAL JUMPING SPIDER



## Libra is



### THE MIRROR SPIDER





Scorpio is



THE RAVINE TRAPDOOR SPIDER

Cheers! with Chelsea

cheerswithchelsea.com

Interactive Extension



Sagittarius is



THE ARROW-SHAPED SPIDER





#### THE HIMALAYAN JUMPING SPIDER



Cheers! with Chelsea

cheerswithchelsea.com

## Aquarius is



THE JORO SPIDER





Pisces is



THE DIVING BELL SPIDER

Cheers! with Chelsea

cheerswithchelsea.com