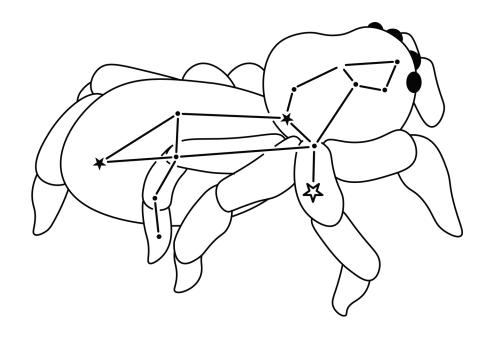

Aries is



THE ARMOURED SPIDER





THE CURVED SPINY SPIDER



Cheers! with Chelsea

## Gemini is



#### THE ZIGZAG SPIDER





Cancer is



THE GOLDENROD (RAB SPIDER

Cheers! with Chelsea

cheerswithchelsea.com



# Virgo is THE VELVET SPIDER

Leo is



THE REGAL JUMPING SPIDER



## Libra is



### THE MIRROR SPIDER





Scorpio is



THE RAVINE TRAPDOOR SPIDER

Cheers! with Chelsea

cheerswithchelsea.com

Interactive Extension



Sagittarius is



THE ARROW-SHAPED SPIDER





#### THE HIMALAYAN JUMPING SPIDER



Cheers! with Chelsea

cheerswithchelsea.com

## Aquarius is



THE JORO SPIDER





Pisces is



THE DIVING BELL SPIDER

Cheers! with Chelsea

cheerswithchelsea.com