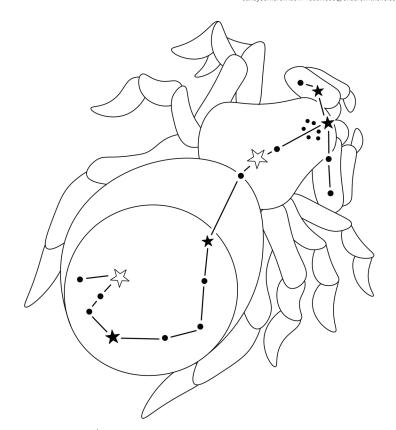

#### THE ZIGZAG SPIDER

Cancer is

THE GOLDENROD (RAB SPIDER

Cheers! with Chelsea

cheerswithchelsea.com