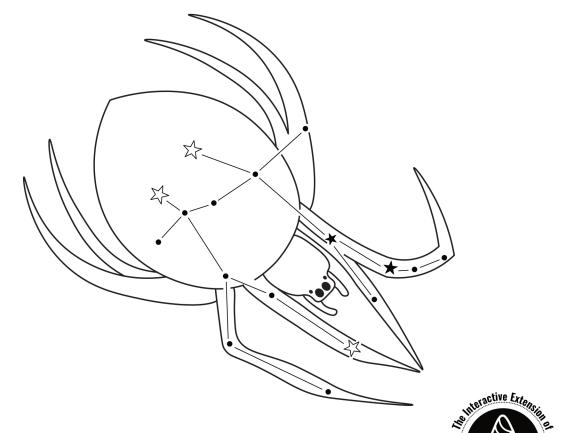

### THE MIRROR SPIDER

Scorpio is

THE RAVINE TRAPDOOR SPIDER

Cheers! with Chelsea

cheerswithchelsea.com

Interactive Extension

Sagittarius is

THE ARROW-SHAPED SPIDER