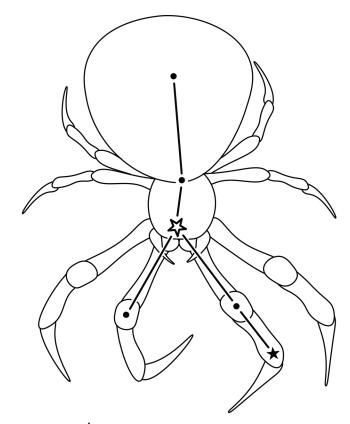

### THE MIRROR SPIDER

Scorpio is

THE RAVINE TRAPDOOR SPIDER

Cheers! with Chelsea

cheerswithchelsea.com

Interactive Extension

Sagittarius is

THE ARROW-SHAPED SPIDER