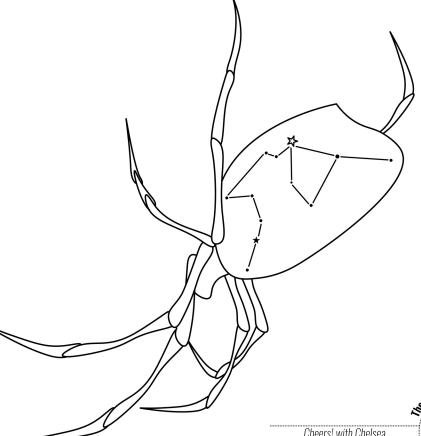

Aries is



THE ARMOURED SPIDER





THE CURVED SPINY SPIDER



Cheers! with Chelsea

## Gemini is



#### THE ZIGZAG SPIDER





Cancer is



THE GOLDENROD (RAB SPIDER

Cheers! with Chelsea

cheerswithchelsea.com



# Virgo is THE VELVET SPIDER

Leo is



THE REGAL JUMPING SPIDER



## Libra is



### THE MIRROR SPIDER





Scorpio is



THE RAVINE TRAPDOOR SPIDER

Cheers! with Chelsea

cheerswithchelsea.com

Interactive Extension



Sagittarius is



THE ARROW-SHAPED SPIDER





#### THE HIMALAYAN JUMPING SPIDER



Cheers! with Chelsea

cheerswithchelsea.com

## Aquarius is



THE JORO SPIDER





Pisces is



THE DIVING BELL SPIDER

Cheers! with Chelsea

cheerswithchelsea.com